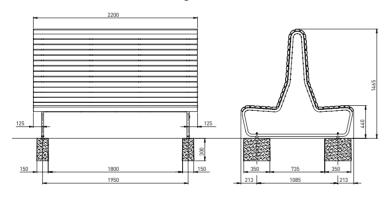

## 2 Landi Double Bench with low backrest

Weight: 84 kg

## Item number Seating surface material

AMBAN1000.2673 Natural larch
AMBAN1000.2679 NATWOOD®

AMBAN1000.2671 Natural Robinia

AMBAN1000.2678 Fir painted (RAL/NCS)

AMBAN1000.2677 Fir green-grey painted

AMBAN1000.2675 Fir red painted