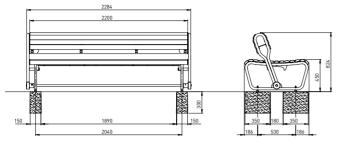

#### Installation

- freestanding
- dowelled onto solid flooring
- concrete foundations for ground installation
- with adapters for discrete installation

See overleaf for technical specifications

#### 1 Landi Double Bench without backrest

Weight: 61 kg

1310

Weight: 108 kg