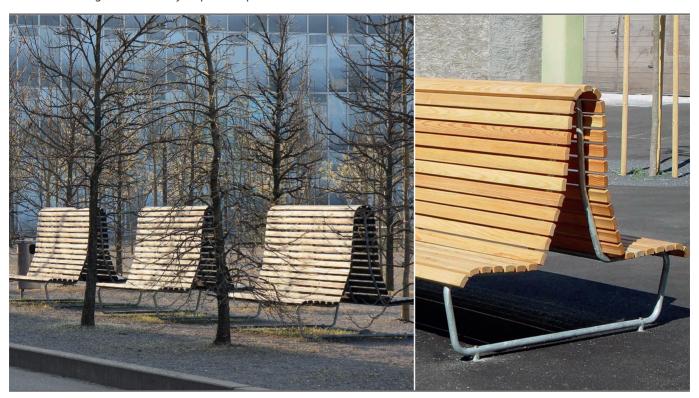

#### Landi Double Benches

The model range for a variety of public spaces

The Landi double benches were designed for the Oerlikerpark. The objective of this development was the transformation of an industrial area into a residential area. The park is designed for a wide variety of uses and all areas can be accessed freely.

The Landi double benches are a perfect fit for the overall surroundings.

The Landi Double Bench model range encompasses five different models:

- without backrest
- with low backrest
- with medium-height backrest
- with high backrest
- with pivoted backrest

The models with backrest provide shelter from the wind and offer a sense of security as well as a measure of privacy.