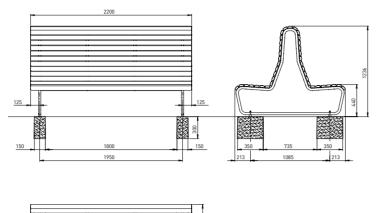

#### 1 Landi Double Bench without backrest

Weight: 61 kg

## Item number Seating surface material

AMBAN1000.2623 Natural larch
AMBAN1000.2629 NATWOOD®

AMBAN1000.2621 Natural Robinia

AMBAN1000.2609 Fir painted (RAL/NCS)

AMBAN1000.2627 Fir green-grey painted

AMBAN1000.2625 Fir red painted