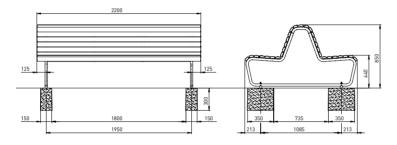

## 4 Landi Double Bench with high backrest

Weight: 128 kg

## Item number Seating surface material

AMBAN1000.2613 Natural larch
AMBAN1000.2619 NATWOOD®

AMBAN1000.2611 Natural Robinia

AMBAN1000.2618 Fir painted (RAL/NCS)

AMBAN1000.2617 Fir green-grey painted

AMBAN1000.2615 Fir red painted