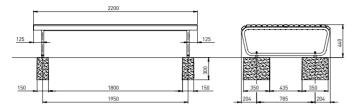

#### 1 Landi Double Bench without backrest

Weight: 61 kg

## Item number Seating surface material

AMBAN1000.2623 Natural larch
AMBAN1000.2629 NATWOOD®

AMBAN1000.2621 Natural Robinia

AMBAN1000.2609 Fir painted (RAL/NCS)

AMBAN1000.2627 Fir green-grey painted

AMBAN1000.2625 Fir red painted