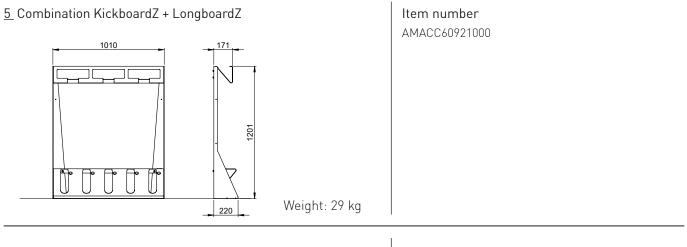

ds. Boards can be simply hung up and secured with a padlock (with a long shackle) or a cable lock. With a variety of installation options, SkateboardZ are also easy to extend.

### Version

- Stainless steel/CNS 3mm, glass bead blasted, matt
- laser cut und multiple folding

Colours powder coated, on request

### Characteristics

- Simply hang by the skateboard wheel axle, no scratches
- Skateboards are positioned neatly without contacting each other
- Can be combined with KickboardZ
- Can be added to lengthwise as desired, axial dimension 1m
- solid, durable construction for outdoor

### Mounting

Mounting holes for:

- Wall mounting
- Ground mounting, dowelled on concrete surface
- freestanding with bar and and possible to be screwed together on backside, accessible from both sides







# <u>6</u> Doouble-sided combination KickboardZ + SkateboardZ



Item number AMACC50921000 Information x 2

Each model (1, 2, 3, 4, 5) can be mounted double-sided