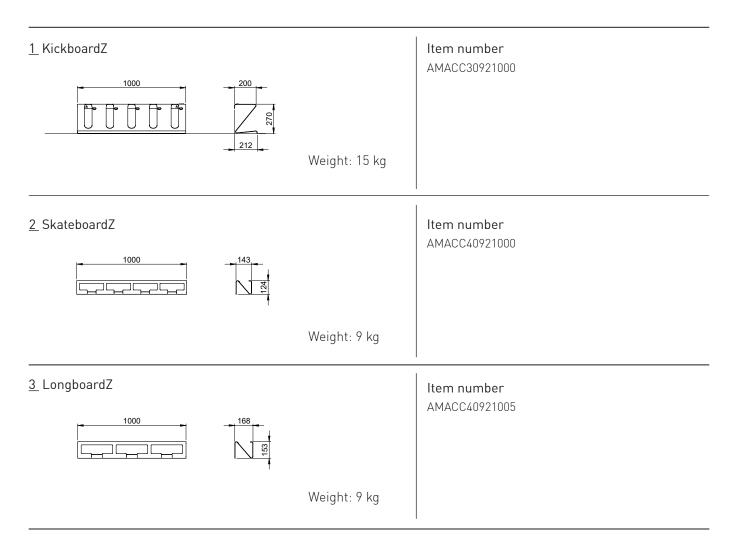

### Version

- Stainless steel/CNS 3mm, glass bead blasted, matt
- laser cut und multiple folding

Colours powder coated, on request

### Characteristics

- Kickboards can easily be parked
- Kickboard do not roll out do to the slanting bottom
- locking possibility with bike lock
- Can be added to lengthwise as
- desired, dimension between axes 1 m
- back to back for double parking
- solid, durable construction for outdoor

### Characteristics

- Simply hang by the skateboard wheel axle, no scratches
- Skateboards are positioned neatly without contacting each other
- Can be combined with KickboardZ
- Can be added to lengthwise as desired, axial dimension 1m
- solid, durable construction for outdoor