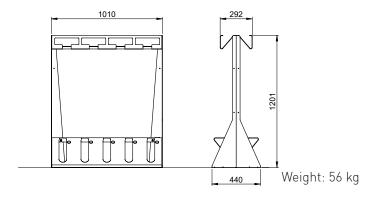

a long shackle) or a cable lock. With a variety of installation options, SkateboardZ are also easy to extend.

### Version

- Stainless steel/CNS 3mm, glass bead blasted, matt
- laser cut und multiple folding

Colours powder coated, on request

### Characteristics

- Simply hang by the skateboard wheel axle, no scratches
- Skateboards are positioned neatly without contacting each other
- Can be combined with KickboardZ
- Can be added to lengthwise as desired, axial dimension 1m
- solid, durable construction for outdoor

### Mounting

Mounting holes for:

- Wall mounting
- Ground mounting, dowelled on concrete surface
- freestanding with bar and and possible to be screwed together on backside, accessible from both sides







# <u>6</u> Doouble-sided combination KickboardZ + SkateboardZ



Item number AMACC50921000 Information x 2

Each model (1, 2, 3, 4, 5) can be mounted double-sided