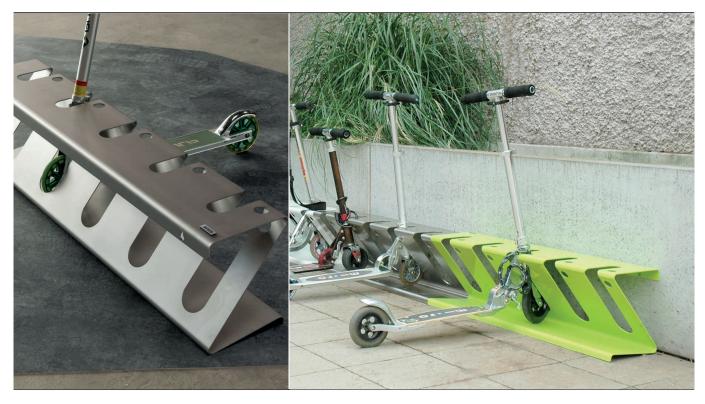

# KickboardZ

The robust kick scooter rack for schools and public grounds

Kick scooters are used everywhere and are established as a simple way of transportation for kids, youngsters and adults. The difficulty in providing an adequately functional, shapely and inexpensive parking solution which is easily used by all age groups is unsolved until now.

With its distinct graphical appearance, KickboardZ elegantly conforms to all these requirements and confidently blends into all environments. Forget the challenging folding and hanging of the scooter with KickboardZ: Just slide the scooter into the rack and secure with a bike lock if necessary.

KickboardZ is very robust and simply mounted in different ways.