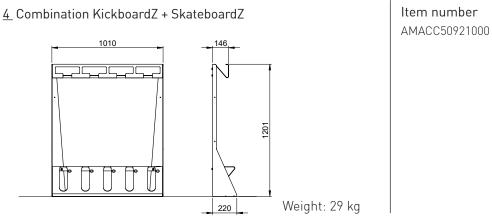

# <u>6</u> Doouble-sided combination KickboardZ + SkateboardZ

Item number AMACC50921000 Information x 2

Each model (1, 2, 3, 4, 5) can be mounted double-sided