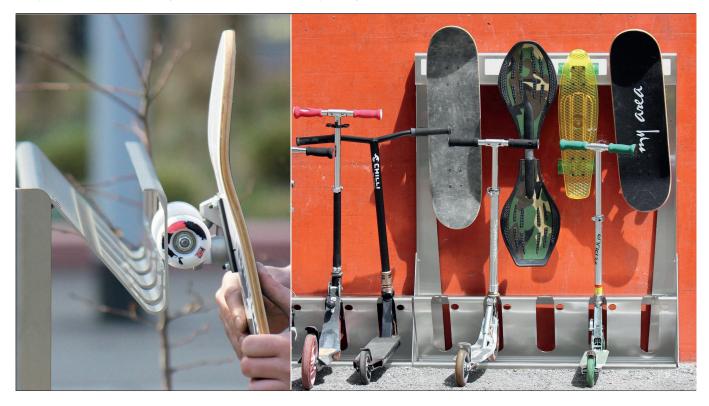

# SkateboardZ & LongboardZ

The preiswerte Skate- & Longboard rack for schools and public grounds

Skateboards and longboards have been regaining their popularity for quite a while. But there are hardly any functional and robust, yet still aesthetically pleasing, solutions to park or hang these practical modes of transportation in public or semi-private spaces.

SkateboardZ offers precisely this parking opportunity and can be used alone or in combination with the proven KickboardZ stands. Boards can be simply hung up and secured with a padlock (with a long shackle) or a cable lock. With a variety of installation options, SkateboardZ are also easy to extend.